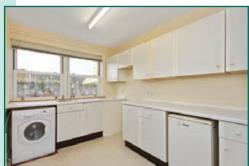

#### **SPECIFICATION**

Entrance Vestibule Hallway Living Room 4.39m x 3.18m (14'5 x 10'5) Kitchen  $3.15m \times 2.45m (10'4 \times 8'0)$ **Bedroom**  $3.37m \times 2.97m (11'1 \times 9'9)$ 

1.97m x 1.75m (6'6 x 5'9)