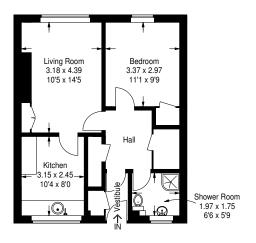

## **LOCATED WITHIN EASY REACH OF ALL AMENITIES**

- ENTRANCE VESTIBULE
- HALLWAY
- LIVING ROOM
- KITCHEN
- SHOWER ROOM
- DOUBLE BEDROOM
- FRONT GARDEN
- VIEWS OF PRESTON TOWER
- DOUBLE GLAZING
- GAS CENTRAL HEATING

#### DESCRIPTION

30 Preston Cross Cottage, is a well maintained mid terraced property, with a fantastic outlook onto Preston Tower. The property is located within easy reach of one of the oldest Merkat Crosses. The property briefly comprises of Entrance vestibule, hallway, living room, kitchen, shower room and double bedroom. It is also an easily and economically run home with full gas fired central heating and quality double-glazing and there are ample power outlets throughout.

#### **SPECIFICATION**

Entrance Vestibule Hallway Living Room 4.39m x 3.18m (14'5 x 10'5) Kitchen  $3.15m \times 2.45m (10'4 \times 8'0)$ **Bedroom**  $3.37m \times 2.97m (11'1 \times 9'9)$ 

1.97m x 1.75m (6'6 x 5'9)

#### **EXTRAS**

Shower Room

All floor coverings and light fittings.