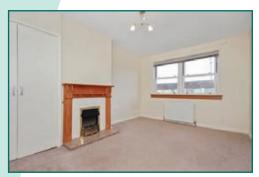

#### **SPECIFICATION**

Entrance Vestibule Hallway Living Room 4.39m x 3.18m (14'5 x 10'5) Kitchen  $3.15m \times 2.45m (10'4 \times 8'0)$ **Bedroom**  $3.37m \times 2.97m (11'1 \times 9'9)$ 

1.97m x 1.75m (6'6 x 5'9)