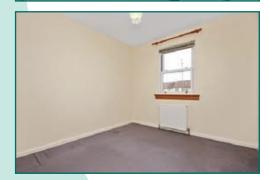

#### **SPECIFICATION**

Entrance Vestibule Hallway Living Room 4.39m x 3.18m (14'5 x 10'5) Kitchen  $3.15m \times 2.45m (10'4 \times 8'0)$ **Bedroom**  $3.37m \times 2.97m (11'1 \times 9'9)$ 

1.97m x 1.75m (6'6 x 5'9)